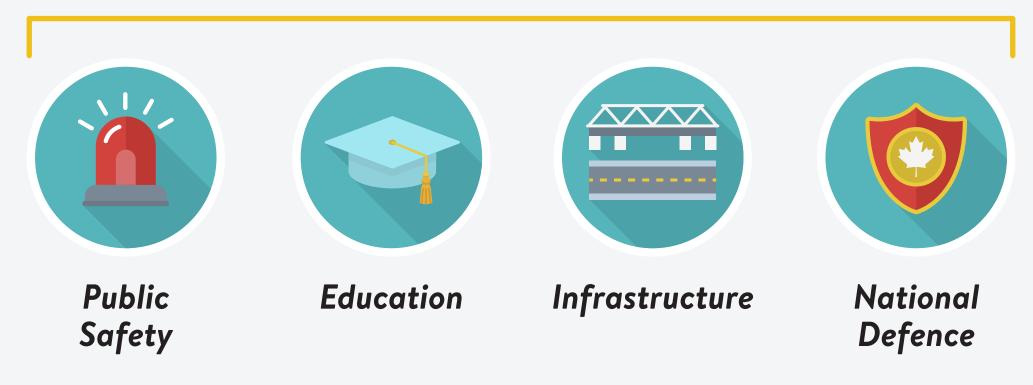

different

Keep in mind that your pay stub may use the term "deduction" to refer to **both** withholdings **and** deductions

|              | Earnings Statement                                                                                            |
|--------------|---------------------------------------------------------------------------------------------------------------|
| EMPLOYEE NO. | EMPLOYEE NAME SOCIAL INSURANCE NO.     RATE HOURS TOTAL DEDUCTIONS AMOUNT     YID     NET PAY     YID NET PAY |

# Let's talk WITHHOLDINGS

### **FEDERAL TAXES**



# Federal income tax is automatically deducted from your paycheque

The amount deducted depends on the federal tax rate as well as how much money you make

### **FEDERAL TAXES**

#### Your federal tax dollars go toward things like:



## **FEDERAL TAXES**



The amount of tax withheld on your paycheque might be higher or lower than the actual amount of federal tax due to the government, so you may find yourself owing additional funds or getting a refund at tax time

# **PROVINCIAL AND LOCAL TAXES**



#### **Depending on where you live,** amounts may also be withheld for provincial and local taxes

# **PROVINCIAL AND LOCAL TAXES**

#### Your provincial and local tax dollars go toward things like:



# **EMPLOYMENT INSURANCE (EI)**



**Employment Insurance** provides regular benefits to those who lose their jobs through no fault of their own (e.g., due to sickness, injury, mass layoffs or shortage of work)

# CANADA PENSION PLAN (CPP)



**Canada Pension Plan** contributions mainly go toward providing retirement benef