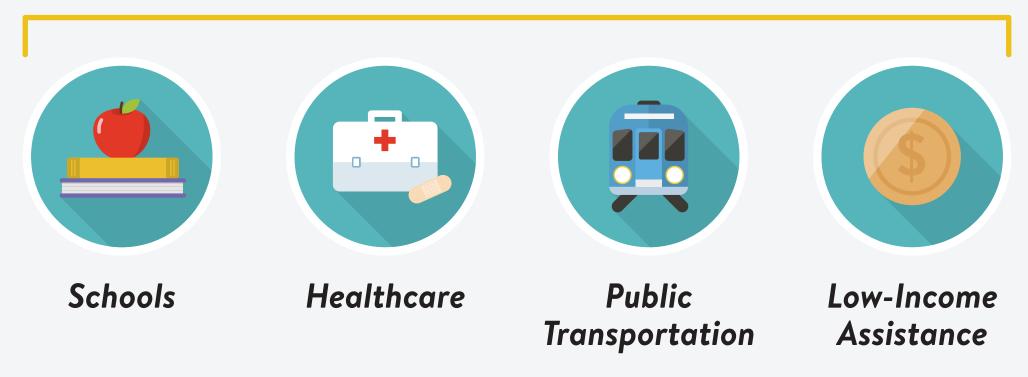

T     YID     NET PAY     YID NET PAY |

# Let's talk WITHHOLDINGS

### **FEDERAL TAXES**



# Federal income tax is automatically deducted from your paycheque

The amount deducted depends on the federal tax rate as well as how much money you make

### **FEDERAL TAXES**

#### Your federal tax dollars go toward things like:



## **FEDERAL TAXES**



The amount of tax withheld on your paycheque might be higher or lower than the actual amount of federal tax due to the government, so you may find yourself owing additional funds or getting a refund at tax time

# **PROVINCIAL AND LOCAL TAXES**



#### **Depending on where you live,** amounts may also be withheld for provincial and local taxes

# **PROVINCIAL AND LOCAL TAXES**

#### Your provincial and local tax dollars go toward things like:



# **EMPLOYMENT INSURANCE (EI)**



**Employment Insurance** provides regular benefits to those who lose their jobs through no fault of their own (e.g., due to sickness, injury, mass layoffs or shortage of work)

# CANADA PENSION PLAN (CPP)



**Canada Pension Plan** contributions mainly go toward providing retirement benefits—payments are deducted from your paycheque and can be applied for and received in retirement (typically at age 65)

# Let's talk VOLUNTARY DEDUCTIONS

# **VOLUNTARY DEDUCTIONS**

#### EXTENDED HEALTH COVERAGE

This includes premiums for extended medical, dental or vision plans



#### RETIREMENT SAVINGS

Contributions to your RRSP can be taken directly from your pay



#### LIFE INSURANCE

Insurance coverage premiums may also be deducted



#### **BROUGHT TO YOU BY**