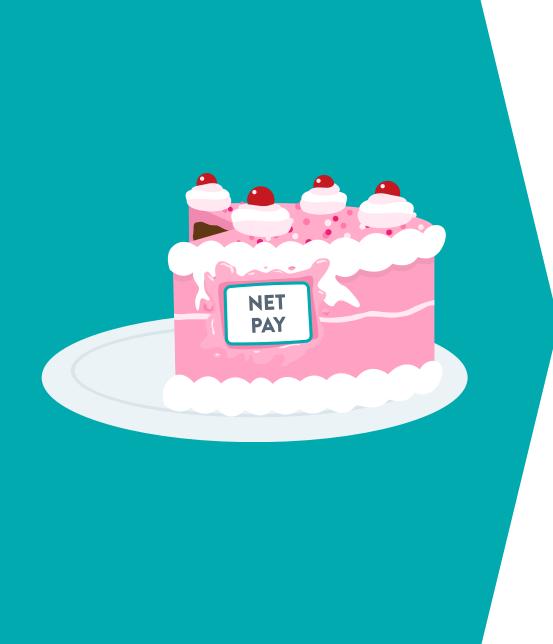

#### **Net Pay**

Your take-home pay

It's what's left of your earnings after withholdings have been deducted