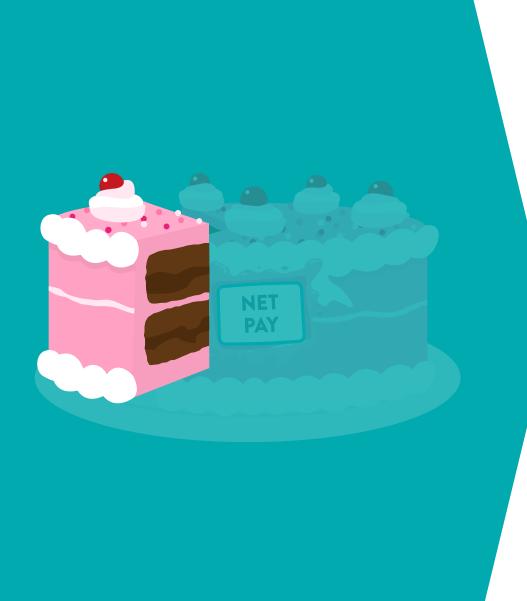

#### **Gross Pay**

The total amount you earn before withholdings

You usually think of it in terms of your salary or your hourly wage

#### **Net Pay**

Your take-home pay

It's what's left of your earnings after withholdings have been deducted

#### Withholdings

The portion of your paycheque that your employer withholds for the government

These can also be referred to as **Involuntary** or **Mandatory Deductions** 

#### Deductions

Other, voluntary amounts that are taken from your paycheque They vary from person

They vary from person to person and are also known as **Voluntary Deductions** 