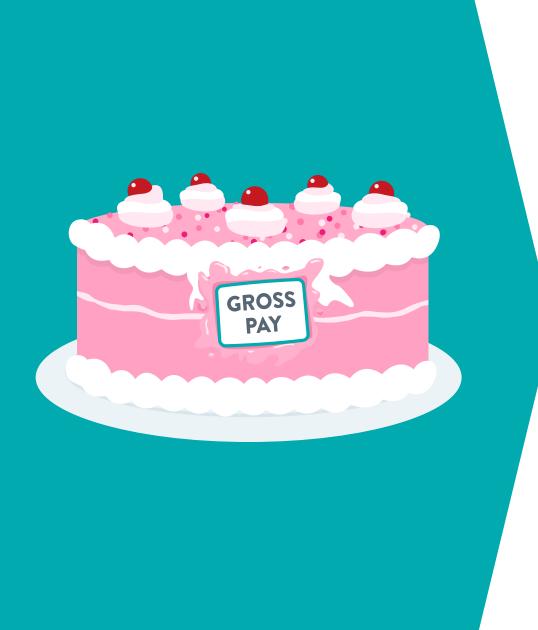

#### **Gross Pay**

The total amount you earn before withholdings

You usually think of it in terms of your salary or your hourly wage