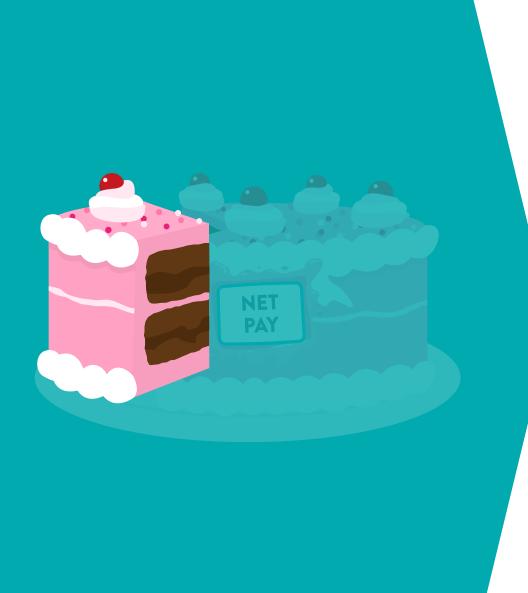

#### **Gross Pay**

The total amount you earn before withholdings

You usually think of it in terms of your salary or your hourly wage

#### **Net Pay**

Your take-home pay

It's what's left of your earnings after withholdings have been deducted

#### Withholdings

The portion of your paycheque that your employer withholds for the government

These can also be referred to as **Involuntary** or **Mandatory Deductions** 

#### Deductions

Other, voluntary amounts that are taken from your paycheque They vary from person

They vary from person to person and are also known as **Voluntary Deductions** 